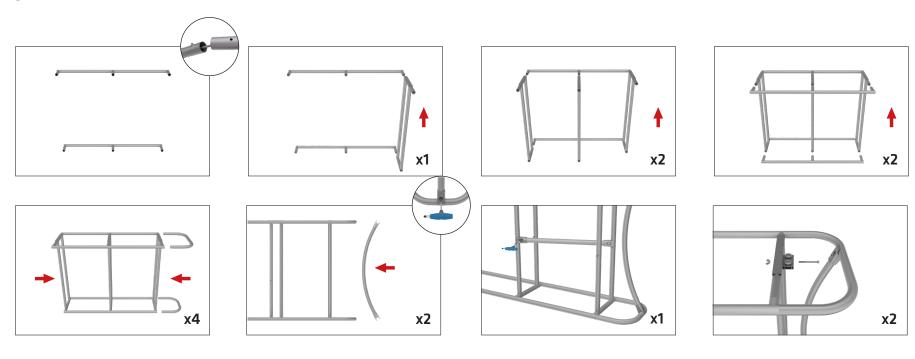

### **IFD-H-02F HARDWARE**

**Step 1:** Assemble base parts and poles by pressing and pushing together. Use hand tool when shown.

#### SHELVES:

(OPTIONAL) To add shelves to frame, position and level shelf on frame before tightening clamps down with hex tool.