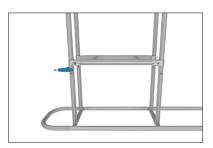

#### SHELVES:

(OPTIONAL) To add shelves to frame, position and level shelf on frame before tightening clamps down with hex tool.