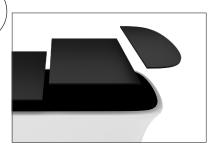

### **IFD-H-02F GRAPHIC & COUNTER TOP**

**Step 1:** Unzip print and slide print onto frame like a pillow case.

**Step 4:** Join counter top panels together front and back with black push-on clamps.