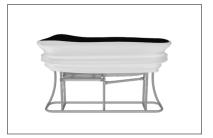

### **IFD-H-02F GRAPHIC & COUNTER TOP**

**Step 1:** Unzip print and slide print onto frame like a pillow case.

**Step 4:** Join counter top panels together front and back with black push-on clamps.

#### STORAGE ZIPPER:

(OPTIONAL) Zipper access to shelving and storage.