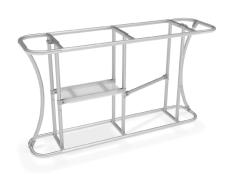

### **IFD-H-02F HARDWARE**

**Step 1:** Assemble base parts and poles by pressing and pushing together. Use hand tool when shown.

#### SHELVES:

(OPTIONAL) To add shelves to frame, position and level shelf on frame before tightening clamps down with hex tool.