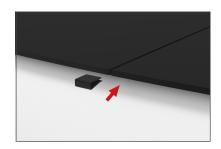

|         |
| No.    | Quantity | Confirm | No.    | Quantity | Confirm | No. | Quantity | Confirm | No. | Quantity | Confirm | No.    | Quantity | Confirm |                        | Confirm | No.    | Quantity | Confirm          | No.          | Quantity | Confirm |

# Set Up Instructions

### **IFD-H-02F HARDWARE**

**Step 1:** Assemble base parts and poles by pressing and pushing together. Use hand tool when shown.





#### SHELVES:

(OPTIONAL) To add shelves to frame, position and level shelf on frame before tightening clamps down with hex tool.



## Set Up Instructions

### **IFD-H-02F GRAPHIC & COUNTER TOP**

**Step 1:** Unzip print and slide print onto frame like a pillow case.





**Step 4:** Join counter top panels together front and back with black push-on clamps.











#### STORAGE ZIPPER:

(OPTIONAL) Zipper access to shelving and storage.