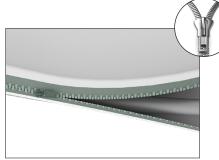

### **IFD-H-02F GRAPHIC & COUNTER TOP**

**Step 1:** Unzip print and slide print onto frame like a pillow case.

**Step 4:** Join counter top panels together front and back with black push-on clamps.